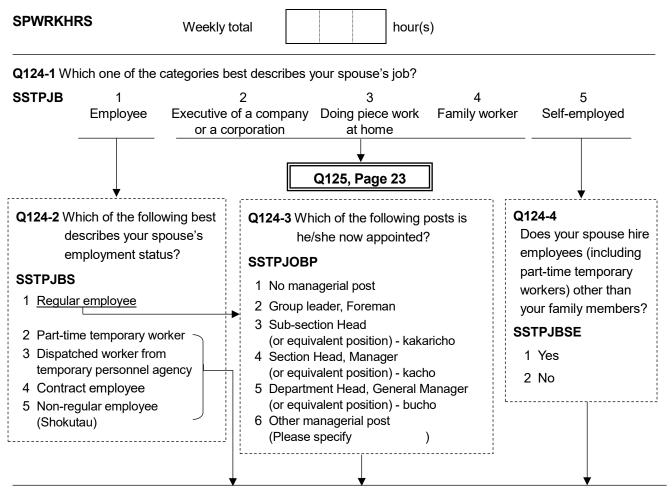

college<br>versity<br>duate schoo<br>st? Did he/sł<br>at (Please sp<br>om sources o<br>million yen<br>million yen<br>million yen | opout                | " as "gradua<br>t school? Is<br>ssxc<br>grade<br>han his/her<br>8.5 million<br>10 million<br>12 million | ted."<br>he/she still a<br><b>iRADE</b><br>)<br>jobs.<br>- 10 million yer<br>- 12 million yer<br>- 14 million yer |

Q122-1 Did your spouse have any paying job in the last week? Choose from below.



**Q123** How many total hours did your spouse work last week, including overtime? If he/she has two or more jobs, please provide two answers: the hours for his/her main job and the hours for all other side-jobs. If the spouse did not work last week due to illness or days off, have the respondent answer according to normal circumstances.



Q125 What kind of business is your spouse's workplace engaged in? Choose only one which applies.

| SSWPLC | 1 | Agriculture |
|--------|---|-------------|
|--------|---|-------------|

- 2 Forestry
  - 3 Fishing
  - 4 Mining
  - 5 Construction
  - 6 Manufacturing
  - 7 Electricity, gas, heat and water supply
- 8 Logistics, travels
- 9 Wholesale
- 10 Retail
- 11 Food industry
- 12 Finance and banks
- 13 Real estates
- 14 Newspapers, broadcasting, publishing, advertising, and movie industry
- 15 Information and communication service industry
- 16 Medical and social welfare services

)

- 17 Education
- 18 Law and accounting
- 19 Others (Please specify
- 20 Government

Q126 What kind of job does your spouse usually do? Please give details (e.g., elementary school teacher, cramschool teache