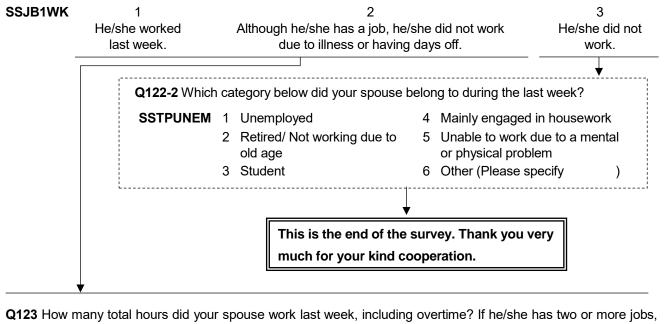

t yea<br>) yen<br>o yen | the net<br>ended<br>ote)<br>pol he<br>ar? In<br>7<br>8<br>9 | ew system)<br>2 No<br>1 (or attendi<br>4<br>5<br>6<br>/she attend<br>3 Still a s<br>nclude incor<br>2.5 million<br>3.5 million<br>4.5 million | 2-ye<br>Univ<br>Grad<br>led las<br>studer<br>me fro<br>- 3.5<br>- 4.5<br>- 5.5<br>- 6.5 | Consider "dr<br>ear college<br>versity<br>duate schoo<br>st? Did he/sł<br>at (Please sp<br>om sources o<br>million yen<br>million yen<br>million yen | opout                | " as "gradua<br>t school? Is<br>ssxc<br>grade<br>han his/her<br>8.5 million<br>10 million<br>12 million | ted."<br>he/she still a<br><b>iRADE</b><br>)<br>jobs.<br>- 10 million yer<br>- 12 million yer<br>- 14 million yer |

Q122-1 Did your spouse have any paying job in the last week? Choose from below.



**Q123** How many total hours did your spouse work last week, including overtime? If he/she has two or more jobs, please provide two answers: the hours for his/her main job and the hours for all other side-jobs. If the spouse did not work last week due to illness or days off, have the respondent answer according to normal circumstances.



Q125 What kind of business is your spouse's workplace engaged in? Choose only one which applies.

| SSWPLC | 1 | Agriculture |
|--------|---|-------------|
|--------|---|-------------|

- 2 Forestry
  - 3 Fishing
  - 4 Mining
  - 5 Construction
  - 6 Manufacturing
  - 7 Electricity, gas, heat and water supply
- 8 Logistics, travels
- 9 Wholesale
- 10 Retail
- 11 Food industry
- 12 Finance and banks
- 13 Real estates
- 14 Newspapers, broadcasting, publi