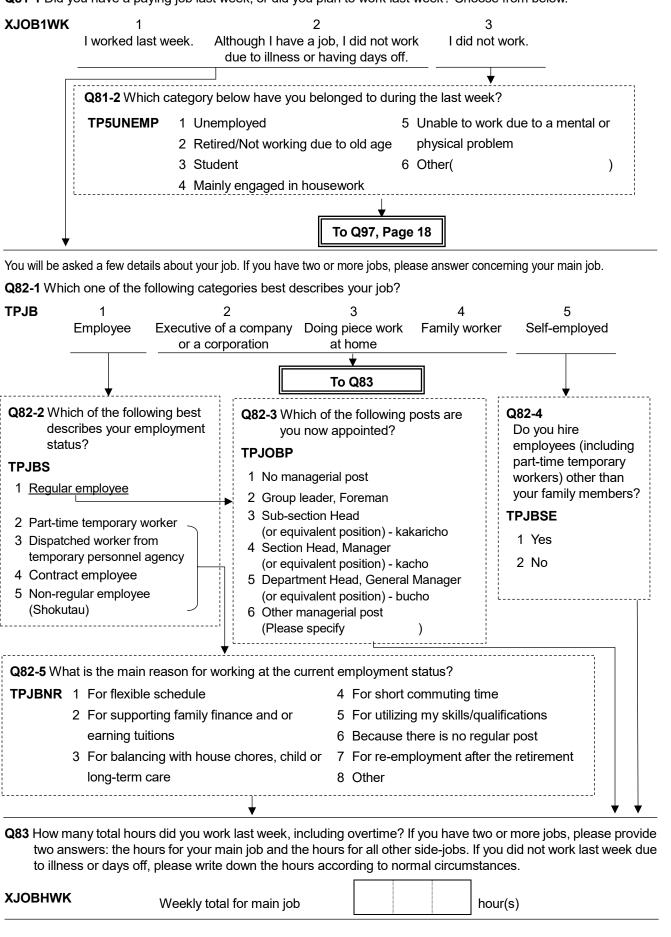

r>conother<br>is<br>conother<br>is<br>conother<br>is<br>conother<br>is<br>conother<br>is<br>conother<br>is<br>conother<br>is<br>conother<br>is<br>conother<br>is<br>conother<br>is<br>conother<br>is<br>conotr | 6<br>5<br>out one<br>week<br>o the for<br>6<br>s phys<br>agree<br>sagree | Profe<br>Other | ds<br>ssionals<br>r (Please<br>6<br>2-3 times<br>a week<br>ng ten si<br>7<br>7<br>unishme | (Couns<br>e specif<br>3 tim<br>trata, w<br>8<br>nt by a<br>4<br>ewhat<br>gree<br>lent by | fy<br>7<br>ore than<br>les a wee<br>/hich wou<br>9<br>parent is | Dol<br>ek to a<br>uld you<br>s nece<br>5<br>Disagr | n't war<br>answe<br>u say<br>Bottor<br>10<br>            |

You will be now asked about your job.

Q81-1 Did you have a paying job last week, or did you plan to work last week? Choose from below.



[14]

Q84 How long on the average does it take from your residence to your workplace?

SZ7CMT

- 2 15 to 30 min.
  - 3 30 to 60 min.

1 Less than 15 min.

- 4 60 to 90 min. 5 Over 90 min.
- 7 Workplace varies depending on the days.
- 6 Residence and workplace are the same.

Q85 How many years have you been working for the corporation or organization you currently work at? If you are self-employed, give the number of years self-employed.

**XJOBYR** 

year(s) Please enter zero (0) in the column if the respondent has worked for less than a year.

**Q86** Which category below does your workplace belong to? Choose <u>only one</u> which applies.

| XWPLC | 1 | Agriculture |
|-------|---|-------------|
|       | 2 | Forestry    |
|       | 3 | Fishing     |

4 Mining 5 Construction

6 Manufact