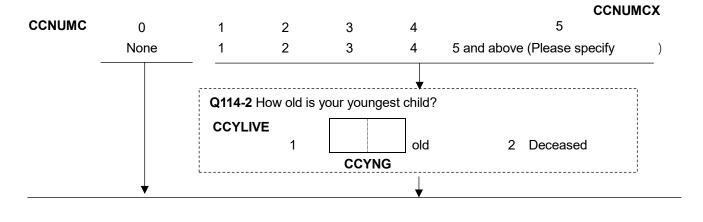

|------------------------------|-------------------|
|              | 2   | High school                  | 6 Graduate school |
|              | 3   | College of technology (Note) | 7 Don't know      |
|              | 4   | 2-year college               |                   |
| 【Mother】 Cho | ose | only one that applies.       |                   |
| MLSTSCH      | 1   | Junior high school           | 5 University      |
|              | 2   | High school                  | 6 Graduate school |
|              | 3   | College of technology (Note) | 7 Don't know      |
|              | 4   | 2-year college               |                   |

Q114-1 How many children have you had? Please include those who have left home and are deceased. Please also include adopted children and step children.



| DOMARRY                                                                                         |                                                                    | 1                                                                                                                                                                                                             | 2                                                                                                        |                                                             | 3                                                                                                                                             |                                                                                         | 4