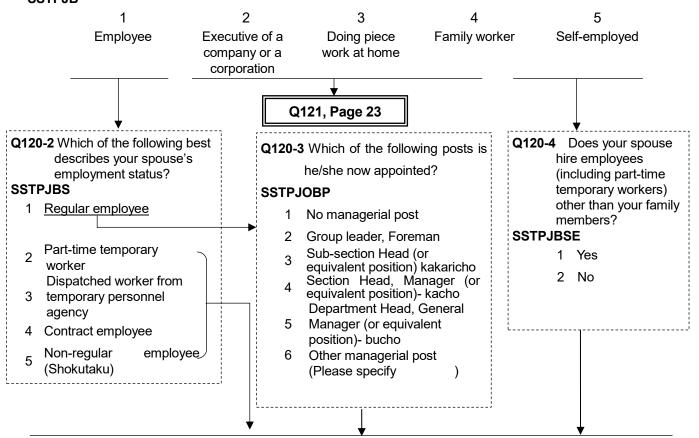

or specia<br>ew systen<br>2 No | lty scho          | ool? (Do not inc | clude vocational s | 5<br>schools in the |

| 1 | Graduated | 2 | Quit | З | Still a student       | SSXGRADE |  |
|---|-----------|---|------|---|-----------------------|----------|--|
| I | Graduated | 2 | Quit | 5 | (Please specify grade | )        |  |



#### SSJB1WK



Q119 How many total hours did your spouse work last week, including overtime? If he/she has two or more jobs, please provide two answers: the hours for his/her main job and the hours for all other side-jobs. If the spouse did not work last week due to illness or days off, have the respondent answer according to normal circumstances.

#### SPWRKHRS

Weekly total

hour(s)

Q120-1 Which one of the categories best describes your spouse's job? SSTPJB



Q121 What kind of business is your spouse's workplace engaged in? Choose <u>only one</u> which applies. SSWPLC

|   | 1  | Agriculture                                                                  | 11 | Food industry                                                         |
|---|----|------------------------------------------------------------------------------|----|-----------------------------------------------------------------------|
|   | 2  | Forestry                                                                     | 12 | Finance and banks                                                     |
|   | 3  | Fishing                                                                      | 13 | Real estates                                                          |
|   | 4  | Mining