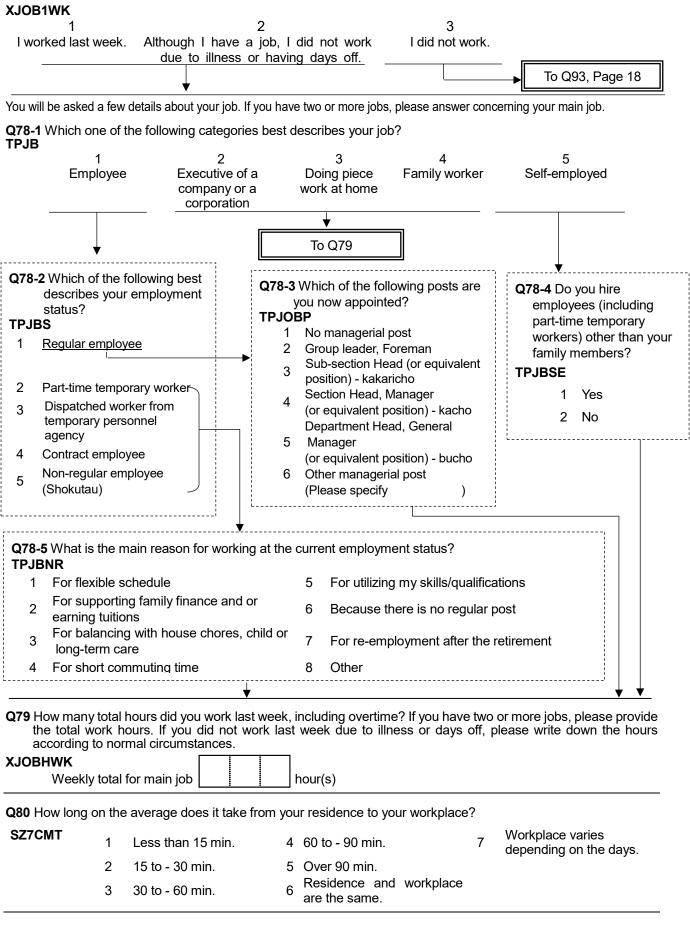

|
| Q74 If we wer<br>you belor<br>OP10LVL<br>Top<br>Q75 What is y<br>disciplinin<br>Q5PMSPNK<br>1<br>Agree<br>Q76 What is y<br>for disciplining | re to (<br>ng to)                        | divid<br>?<br>1<br>ppinid<br>Idrei | le the cont<br>2<br>on of the fo<br>n."<br>Somev<br>ion of the f | 3<br>ollowing s<br>2<br>vhat agre | 4<br>stateme<br>e<br>statem | 5<br>ent? "Some<br>3<br>Neither ag<br>nor disag | 6<br>times p<br>gree<br>gree<br>etimes | 7<br>ohysica    | 8<br>I punishr<br>4<br>Somew<br>disagr              | 9<br>ment by<br>/hat<br>ee<br>hment b | 10<br>a parent is<br>Dis<br>y a teache | Bottom<br>necessary f<br>5<br>sagree                  |

You will be now asked about your job.

**Q77** Did you have a paying job last week, or did you plan to work last week? Choose from below.



**Q81** How many years have you been working for the corporation or organization you currently work at? If you are self-employed, give the number of years self-employed.

**XJOBYR** 

year(s) Please enter zero (0) in the column if the respondent has worked for less than a year.

**Q82** Which category below does your workplace belong to? Choose <u>only one</u> which applies. **XWPLC** 

1 Agriculture 11 Food industry 2 Forestry 12 Finance and banks 3 Fishing 13 **Real estates** Newspapers, broadcasting, publishing, advertising, 4 14 Mining and movie industry Information and communication service industry 5 Construction 15 Medical and social welfare services 6 Manufacturing 16 7 Electricity, gas, heat and water supply 17 Education 8 Logistics, travels 18 Law and accounting 9 Wholesale 19