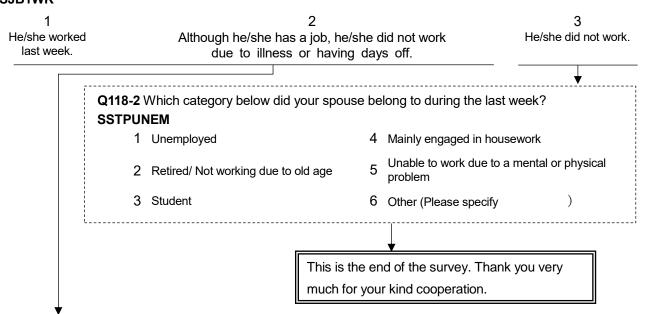

116 Wr<br>SLSTSC<br>1<br>2<br>3     | w old<br>w would<br>HZ<br>s your s<br>system<br>I<br>1<br>nat is th<br>H<br>Junio<br>High<br>Colle<br>2-yea<br>Unive                             | is your spouse?<br>d you rate your spo<br>Good<br>1<br>espouse ever attend<br>or colleges of tech<br>rés<br>e last school your s<br>r high school<br>school<br>ge of technology (N<br>r college | use's health co<br>2<br>ed a vocationa<br>nology in the n | ondition?<br>I or specia<br>ew systen<br>2 No | lty scho          | ool? (Do not inc | clude vocational s | 5<br>schools in the |

| 1 | Graduated | 2 | Quit | З | Still a student       | SSXGRADE |  |
|---|-----------|---|------|---|-----------------------|----------|--|
| I | Graduated | 2 | Quit | 5 | (Please specify grade | )        |  |



#### SSJB1WK



Q119 How many total hours did your spouse work last week, including overtime? If he/she has two or more jobs, please provide two answers: the hours for his/her main job and the hours for all other side-jobs. If the spouse did not work last week due to illness or days off, have the respondent answer according to normal circumstances.

#### SPWRKHRS

Weekly total

hour(s)

Q120-1 Which one of the categories best describes your spouse's job? SSTPJB



Q121 What kind of business is your spouse's workplace engaged in? Choose <u>only one</u> which applies. SSWPLC

|   | 1  | Agriculture                                                                  | 11 | Food industry                                                         |
|---|----|--------------------------------------------------------