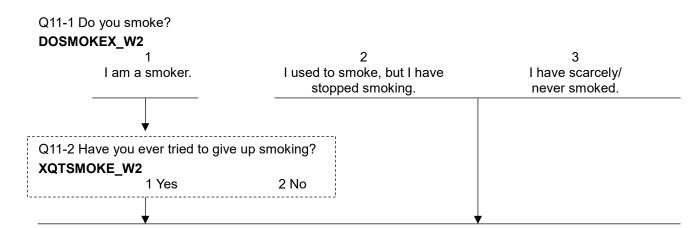

#### First we would like to ask about your daily life. Q1 In an average day, about how many hours do you personally watch television? Enter 0 (zero) if you never watch television. HRTV\_W2 About hour(s) Q2 How many books do you read a month on average (comics and magazines excluded)? FQ5READ\_W2 2 I rarely read About one About two About three Four or more books. Q3 Can you do the following by using computer? Circle all that apply. COMABPRG\_W2 1 Programming a computer COMABSET\_W2 2 Set up for a new computer Software installation COMABINS\_W2 3 COMABGR\_W2 4 Drawing simple tables or graphs **COMABDOC W2** 5 Preparing documents COMABNO\_W2 6 None Q4 Do you regularly do any exercises or play any sports (walking, swimming, baseball, etc.)? FQSPORT\_W2 2 5 About once About once More than several Several times Scarcely any times a week a week a month a year exercise Q5 How often do you go on a trip which takes more than two days (business trips are excluded)? FQ5TRIP W2 5 Several times About once Several times About once Never a month a month a year a year Q6 How often do you do the following? Several About About Several About Almost times once once times once everyday a week a week a month a year a year FQ7FRSEE\_W2 B Dine and/or meet with friends $\rightarrow$ 1 ........ 2 ........ 3 ........ 4 ........ 5 ........ 6 ......... 7 FQ7SHOP\_W2 E Shopping (daily necessities and groceries))