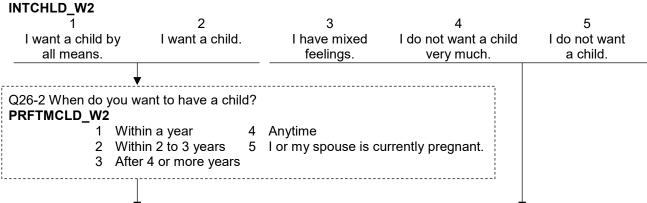

#### First we would like to ask about your daily life. Q1 In an average day, about how many hours do you personally watch television? Enter 0 (zero) if you never watch television. HRTV\_W2 About hour(s) Q2 How many books do you read a month on average (comics and magazines excluded)? FQ5READ\_W2 2 I rarely read About one About two About three Four or more books. Q3 Can you do the following by using computer? Circle all that apply. COMABPRG\_W2 1 Programming a computer COMABSET\_W2 2 Set up for a new computer Software installation COMABINS\_W2 3 COMABGR\_W2 4 Drawing simple tables or graphs **COMABDOC W2** 5 Preparing documents COMABNO\_W2 6 None Q4 Do you regularly do any exercises or play any sports (walking, swimming, baseball, etc.)? FQSPORT\_W2 2 5 About once About once More than several Several times Scarcely any times a week a week a month a year exercise Q5 How often do you go on a trip which takes more than two days (business trips are excluded)? FQ5TRIP W2 5 Several times About once Several times About once Never a month a month a year a year Q6 How often do you do the following? Several About About Several About Almost times once once times once everyday a week a week a month a year a year FQ7FRSEE\_W2 B Dine and/or meet with friends $\rightarrow$ 1 ........ 2 ........ 3 ........ 4 ........ 5 ........ 6 ......... 7 FQ7SHOP\_W2 E Shopping (daily necessities and groceries))