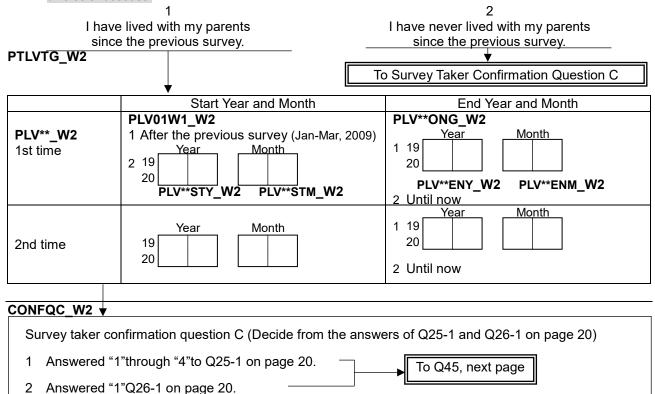

ther | 2 No                    |                                        |
|        | 3 Deceased            |                         |                                        |

Q44 At the time of the previous survey (January-March, 2009), you answered that the living conditions of you with your father and your mother was: **PMLVTGW1\_W2** 

1 Living together 2

3 Answered "2" Q26-1 on page 20.

2 Not living together

3 No answer

To Q46, next page

After the previous survey, when did you live with your parents? Please include all the periods you lived with your parents, including the case when you lived together after separation. If a respondent have 3 or more times, write in the margin. Include all the periods even if a respondent lived with one of the parents due to divorce or decease.



|                                                                     | ne of the previous survey (January-M<br>your spouse's father and mother were | larch, 2009), you answered that the living conditions on the conditions of the condi |
|---------------------------------------------------------------------|------------------------------------------------------------------------------|--------------------------------------------------------------------------------------------------------------------------------------------------------------------------------------------------------------------------------------------------------------------------------------------------------------------------------------------------------------------------------------------------------------------------