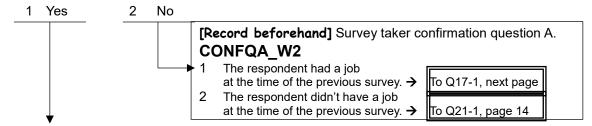

# The following are the questions regarding your job. [Hand Card 1] Did you have a paying job last week? Q1-1 Allow the respondent to include any kind of paying job such as part-time temporary job and family work. XJOB1WK W2 (a) (b) I worked last week. I did not work. Q1-2[Hand Card 2] Do you have a paying job now? TP3NOWRK W2 2 3 (b) (a) (c) Although I have a job, I did not There was no job available last I do not have a job work due to illness or having week although I am employed. now. days off. To Q2-1 Q1-3[Hand Card 3] Which category below have you belonged to during the last week? **TP5UNEMP W2** 1(a) Unemployed 4(d) Unable to work due to mental or physical problem 2(b) Student 5(e) Other (Please specify 3(c) Mainly engaged in housework 6 Don't know Q1-4 Are you looking for a job now? DOFINDJB\_W2 ......1....Yes.......2....No...... To Q16-1, page 7 You will be asked a few details about your job. If you have two or more jobs, please answer concerning your main job. Q2-1 [Hand Card 4] Which one of the following categories best describes your job? Allow a respondent to determine whether he/she is 1 (a) an executive or 6 (f) a self-employed person.