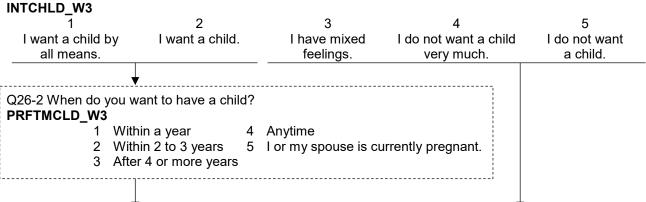

#### The following questions are both for married and unmarried

Q26-1 Do you want to have a child in the future? If you already have any children, do you want to have another child?

Q27Suppose you have a child, how do you think the following things would be changed, compared to your current life. If you already have any children, think about when you have another child.