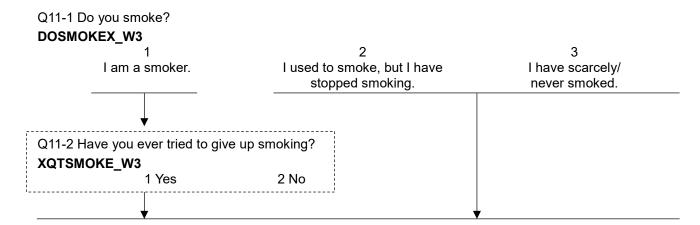

#### The following are the questions regarding your job.

Q17 Other than a temporary part-time job while you were a student, have you had a job with pay? **XWORKL\_W3** 

Q18 How much is each of the following statements true for your current workplace? If you are not currently employed, answer regarding the workplace of your last job.